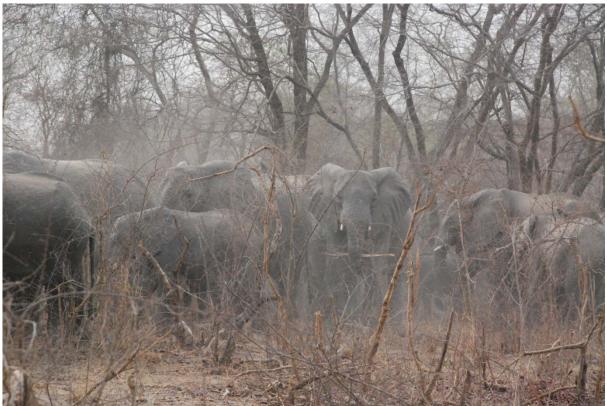

Part of a herd of more than 300 elephants seen close to the Gaji River in May 2010. ©WCS-Nigeria