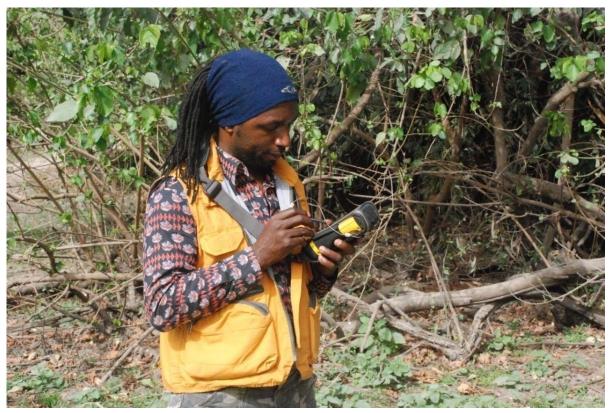

YGR Project Manager, Gilbert Nyanganji, using a CyberTracker in the field. ©WCS-Nigeria.