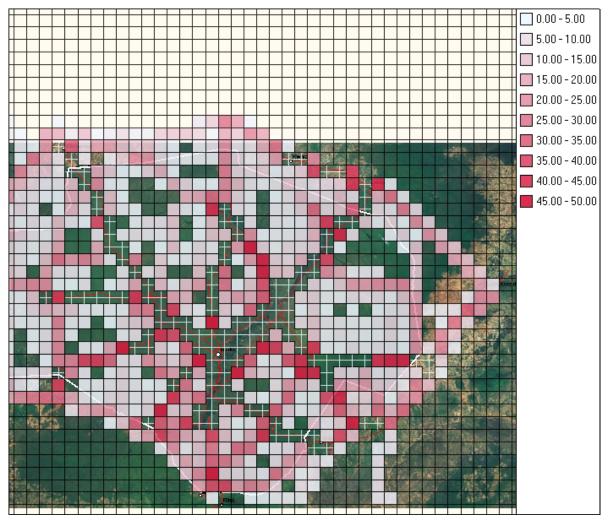

Table 1: Patrol Effort from January 2010 to December 2010.

Figure 1: Patrol effort in kilometres, January 2010 – January 2011.

Maps produced using the CyberTracker monitoring system (Figure 1) illustrate that although most of the reserve did receive at least some protection during the reporting period, patrols still tend to be focused along existing tracks and roads. Certain areas of the reserve further away from roads (in green) have been neglected, receiving few if any patrols. We now ensure that the General Manager of YGR is provided with a written report from each patrol which provides him with a map of the area patrolled, patrol statistics (e.g., patrol time, start and stop time, distance covered each day), and maps of wildlife and human evidence. The manager is now using these CyberTracker-generated reports to plan subsequent patrols and monitor the movements and activities of his rangers more effectively. CyberTracker permits the rapid production of these reports, normally within 24 hours of a patrol returning to base. Such reports are then discussed with the patrol leader to identify any discrepancy between the original patrol instructions and the actual patrol as implemented in the field. Maps produced using CyberTracker have also been used to highlight hotspots of human activity within the reserve, and for more effective planning of subsequent patrols.