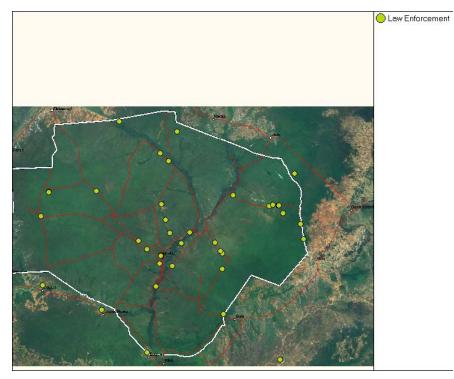

**Figure 2:** Yankari sites of law enforcement activity (arrests and wire snares destroyed), January 2010 – January 2011.