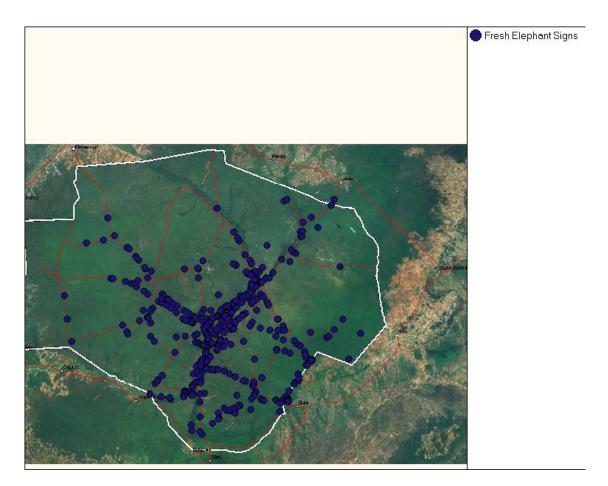

Secretary to the Bauchi State Government have been submitted to help secure release of the shipment. We are also seeking the assistance of the U.S. Embassy in Abuja and have been informed that the problem is "not insurmountable."



Part of a herd of more than 300 elephants seen close to the Gaji River in May 2010. ©WCS-Nigeria

#### Activity 3.2 Identify mitigation solutions and propose at least one possible solution.

This activity was postponed pending a better understanding of the elephant-human conflict issue. There has been some discussion between the YGR General Manager of and the Ministry of Agriculture of Bauchi State concerning the possibility of planting pepper as a buffer crop around the reserve, as well as encouraging the use of bee-keeping to discourage marauding elephants.



Figure 3: Elephant evidence in YGR, recorded January 2010 – January 2011.

#### CONCLUSIONS

- The project has made an encouraging start and has formed an effective working relationship between WCS, the Bauchi State Government and North Carolina Zoo. More overnight patrols have been conducted than in recent years, and more areas of the reserve receive at least some level of protection. During the project period from January 2010 to January 2011, there have been 108 arrests made both of hunters and livestock grazers. This compares to only 20 arrests made during a 12-month period from June 2008 to May 2009. However a great deal still needs to be done, and there is little room for complacency.
- Elephant poaching has not stopped. There were nine confirmed cases of elephant poaching during t